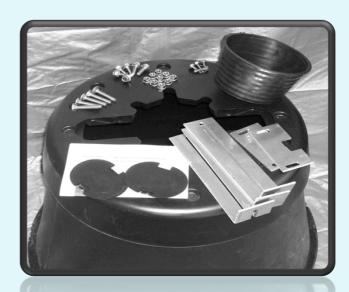

Your pedestal is fastened to the removable lid with aluminum brackets and stainless steel fasteners. The removable lid is attached to the cone with fasteners. accessible from above.

Stored slack can be a lifesaver if the pedestal is damaged, needs to be relocated or if the line is cut. It can also let you get the splicing out of the inclement weather.