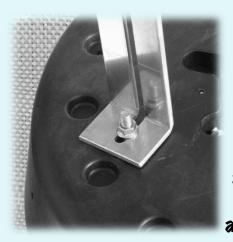

Your pedestal is fastened to the removable lid with aluminum brackets and stainless steel fasteners. The removable lid is attached to the cone with fasteners. accessible from above.

Stored slack can be a lifesaver if the pedestal is damaged, needs to be relocated or if the line is cut. It can also let you get the splicing out of the inclement weather.