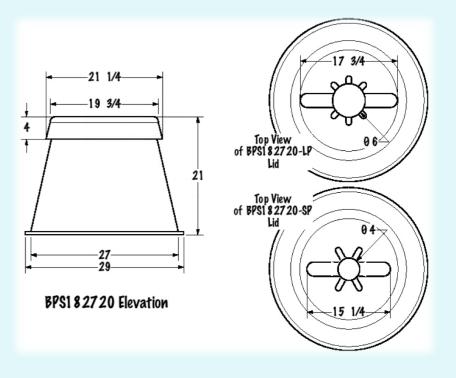

### BPS182720-LP

6" opening for medium to large pedestals.

## BPS182720-SP 4" opening for small pedestals.

Both 18" top diameter,

27" bottom diameter. 20" height.